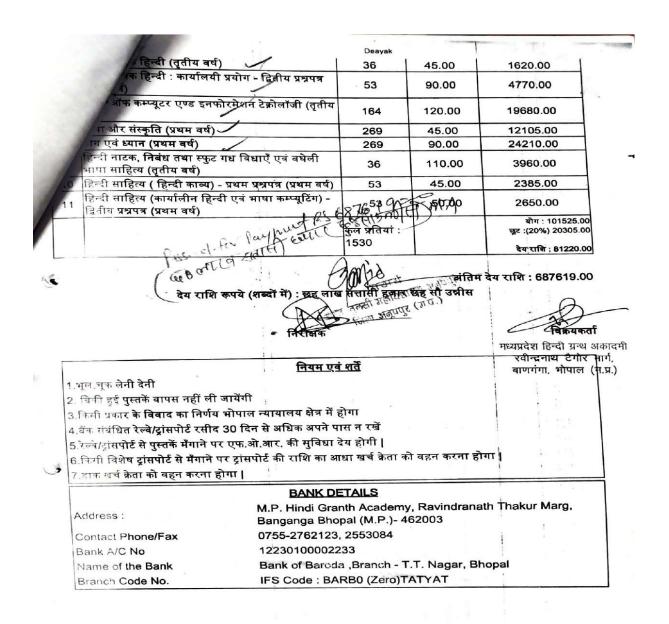

E-mail: hegtdcano@mp.gov.in

य प्राचार्य शासकीय तूलसी महाविधालय अग्रपपूर जिला अग्रपपुर (म॰५७) 3623/ AZAT/2023 HAURZ RATE 29.03.23 (ST- 2022-23 आदेरा मंग्राग्शास्न उत्त्व हिसा विभाग भोपाल के ग्लोबल बजट रे जाति (51) के दात्र- दात्राओं हेतू नि शुल्क स्रेश्नरी अतुसूचित ठा आवरन प्रवाय हिया गया है। अत ! राखा = 470000 = 40 प्रदान की जाती है। 到前-44-2202-03-103-4699-0102-V-51-000多 अन्तर्गतावेकलीन है। फर्म का नाम न्मोक IFSCCODE रवाता सेख्या नैबर হাহি रमा मारे राउन रामे जिल्ला रे 77263070001830 CNRB 0003728 01 470000=W E हाइम् लुल्ती असाविकालरा अस्ति िकाला अनुप्रवृह में. प. . . पुष्ठाहन:-क्रमांक-624 - प्रातेलिपि -- 1. महालेखाकार (म०प्र०) उवालियर 2. कीषालय अस्कारी जिला कीषालय अस्किरी अनुपप् 3. लेखा शाखा जेती जेही हैं बी HAUGE Mathaz ( H.F. )